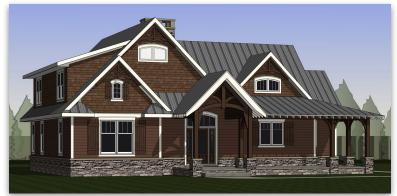

EXPOSED TIMBER ELEMENTS

Timber Elements bring the relaxing warmth of natural wood right into your home. High ceilings of exposed heavy timber wood beams and trusses will be admired each time you arrive home. Timber porches and wooden exterior accents highlight the home's distinctive appeal.

# NATURALLY LOW MAINTENANCE

We offer a wide variety of exterior materials, textures and styles to achieve the natural look clients want with very little maintenance needed. A balance is struck between true wood components and composite materials to create a home that appears to have grown within the landscape it inhabits.