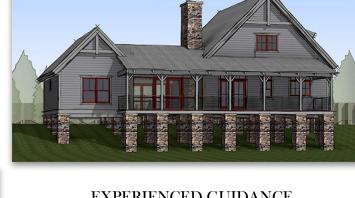

EXPOSED TIMBER ELEMENTS

Timber Elements bring the relaxing warmth of natural wood right into your home. High ceilings of exposed heavy timber wood beams and trusses will be admired each time you arrive home. Timber porches and wooden exterior accents highlight the home's distinctive appeal.

# EXPERIENCED GUIDANCE

We are available to work with clients to help them design and build homes of all shapes and sizes, from small cabins to traditional homes to spacious estates to commercial buildings. No project is too big or small. As real estate agents, we can help you find the perfect land on which to build your home or business. Contact us to explore how Cedar Hill and Southern Timbercraft can transform your dream into reality.